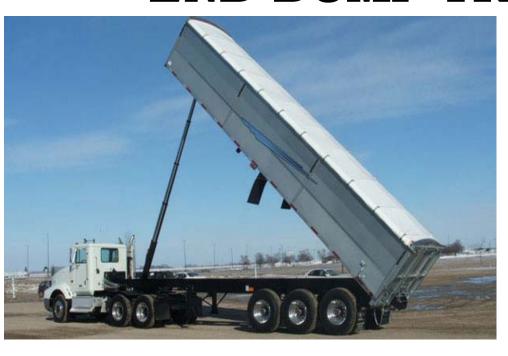

## END DUMP TRAILER

## **Trailer Specifications**

- Trailer Frame
- Main rails W16 x 31 lb grade 50
- Cross Webs 7 Gauge Formed
- Hinge points 6" long x 21/2 ID bushings with ABS
- Suspension Hutch H9700 spring type
- Axles MERITOR 22,500lb each
- One axle configured with ABS
- Hoist Custom Hoist 85-453-265

## **Box Specifications**

- Structural Frame 3" x 5" x 3/16" rectangular tube
- Floor pans 10 gauge formed steel
- Floor supports 7 gauge formed members
- Inner floor supports 2" x 6" x 3/16" rectangular tubing
- Wall panels 12 gauge formed
- Wall panel supports 12 gauge formed
- Cylinder enclosure 1/4" plate
- Hinge pints 3" long x 21/2"