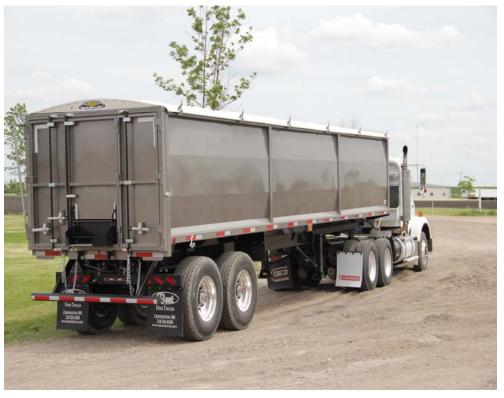

## END DUMP TRAILER

## **Trailer Specifications**

- Trailer Frame
- Main rails W16 x 31 lb grade 50
- Cross Webs 7 Gauge Formed
- Hinge points 6" long x 21/2 ID bushings with ABS
- Suspension Hutch H9700 spring type
- Axles MERITOR 22,500lb each
- One axle configured with ABS
- Hoist Custom Hoist 85-453-265

## **Box Specifications**

- Structural Frame 3" x 5" x 3/16" rectangular tube
- Floor pans 10 gauge formed steel
- Floor supports 7 gauge formed members
- Inner floor supports 2" x 6" x 3/16" rectangular tubing
- Wall panels 12 gauge formed
- Wall panel supports 12 gauge formed
- Cylinder enclosure 1/4" plate
- Hinge pints 3" long x 21/2"